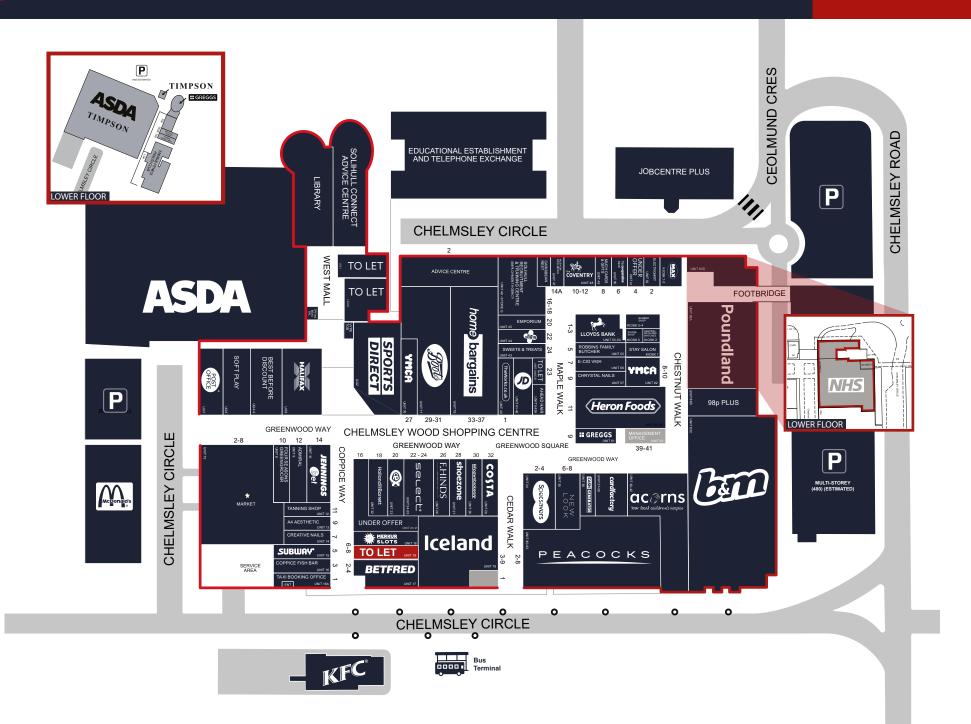

## Site Plan

### DESCRIPTION

Chelmsley Wood Shopping Centre is a dominant convenience and community shopping centre in the heart of the town. The centre benefits from an annual footfall of 7.5m people and is anchored by a 75.000 sq.ft ASDA supermarket. Other national retailers include Iceland, Home Bargains, New Look, Sportsdirect, Poundland and Boots.