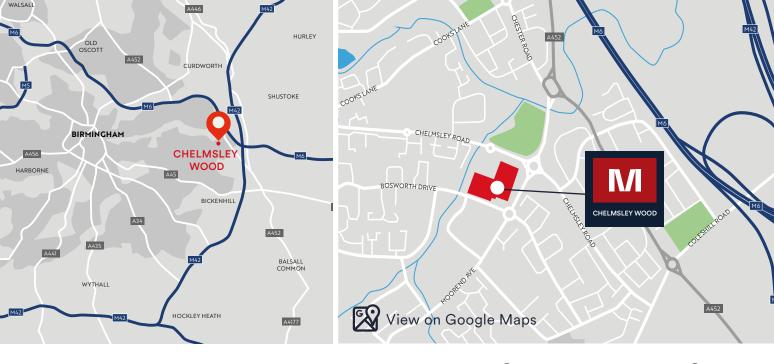

#### LEGAL COSTS

Each party is responsible for their own legal costs in connection with the granting of a lease.

Chelmsley Wood is approximately 8 miles to the east of Birmingham and 5 miles to the north of Solihull. It benefits from excellent links to the national road network, located approximately 0.5 miles west of the intersection between the M42 and the M6.

within a 10 minute drive time

 $\sim$ 569k Catchment Population

within a 20 minute drive time

07918 931 081 REllis@lcpproperties.co.uk