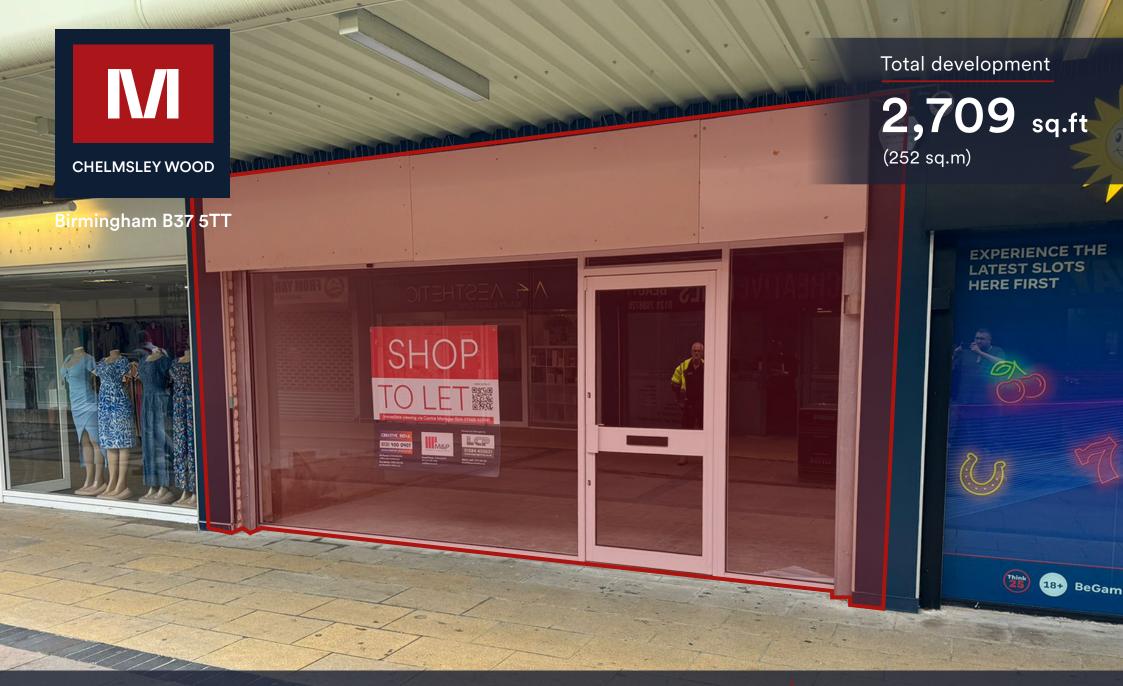

## M UNIT 19

Chelmsley Wood Shopping Centre, Birmingham, B37 5TT Local Occupiers Include

Iceland.co.uk

Poundland ()

### DESCRIPTION

Chelmsley Wood Shopping Centre is a dominant convenience and community shopping centre in the heart of the town. The centre benefits from an annual footfall of 7.5m people and is anchored by a 75.000 sq.ft ASDA supermarket. Other national retailers include Iceland, Home Bargains, New Look, Sportsdirect, Poundland and Boots.

#### UNIT SIZE

Ground Floor - 1,390 sq.ft (129 sq.m) Basement - 1,319 sq.ft (123 sq.m)

RENT £25,000 per annum

RATEABLE VALUE TBC

SERVICES All mains services are available.