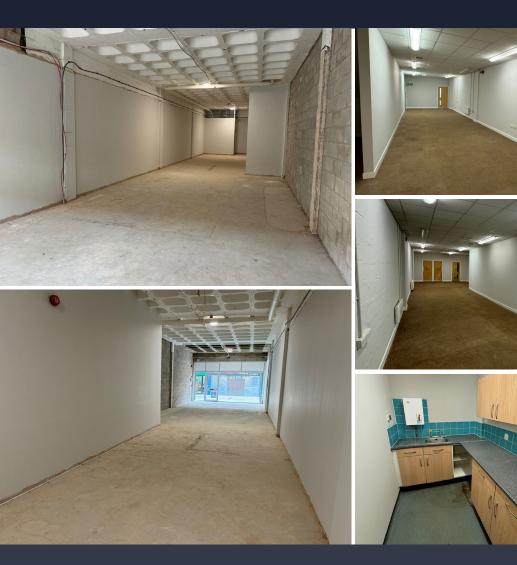

#### UNIT SIZE

Ground Floor - 1,390 sq.ft (129 sq.m) Basement - 1,319 sq.ft (123 sq.m)

RENT £25,000 per annum

RATEABLE VALUE TBC

SERVICES All mains services are available.